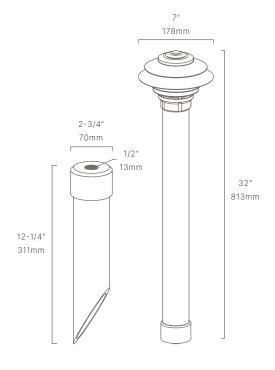

#### CONFIGURATOR:

| FIXTURE DIMENSIONS | W7" x H32"                         |
|--------------------|------------------------------------|
| LIGHT SOURCE       | Integrated LED                     |
| COLOR TEMPERATURES | 2700K, 3000K                       |
| WATTAGES           | 10W, 15W                           |
| CRI (RA)           | 80 CRI                             |
| VOLTAGE            | 12V                                |
| DELIVERED LUMENS   | 322Im (3000K)                      |
| DIMMABLE           | Yes, Dim to <10% via Transformer   |
| DRIVER             | Yes, 12V Integral Constant Current |
| TRANSFORMER        | No, 12V AC/DC Transformer Required |
| MOUNT              | Yes, Included 1/2" NPS Adapter     |
| GROUND STAKE       | Yes, Included MGS001612            |
| FINISH             | Included Natural                   |
| MATERIAL           | Brass & Copper                     |
| WIRE LENGTH        | 24"                                |
| LOCATION           | Exterior Wet                       |
| CERTIFICATIONS     | UL, IP66, IP67, Dark Sky           |