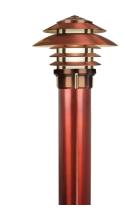

## **EQUINOX**

BLD751132

The Equinox series of LED Bollards is the latest addition to our growing line of innovative and exquisite area light luminaires. Ideal for illuminating large pathways, driveways, and sprawling outdoor spaces.

- •Field Serviceable LED module
- Solid brass and copper construction
- •Ideal for large pathways and driveways

#### CONFIGURATOR:

| FIXTURE DIMENSIONS | W7" x H32"                         |
|--------------------|------------------------------------|
| LIGHT SOURCE       | Integrated LED                     |
| COLOR TEMPERATURES | 2700K, 3000K                       |
| WATTAGES           | 10W, 15W                           |
| CRI (RA)           | 80 CRI                             |
| VOLTAGE            | 12V                                |
| DELIVERED LUMENS   | 322Im (3000K)                      |
| DIMMABLE           | Yes, Dim to <10% via Transformer   |
| DRIVER             | Yes, 12V Integral Constant Current |
| TRANSFORMER        | No, 12V AC/DC Transformer Required |
| MOUNT              | Yes, Included 1/2" NPS Adapter     |
| GROUND STAKE       | Yes, Included MGS001612            |
| FINISH             | Included Natural                   |
| MATERIAL           | Brass & Copper                     |
| WIRE LENGTH        | 24"                                |
| LOCATION           | Exterior Wet                       |
| CERTIFICATIONS     | UL, IP66, IP67, Dark Sky           |