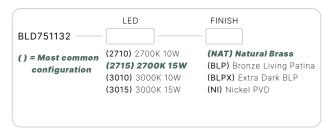

#### CONFIGURATOR:

| FIXTURE DIMENSIONS | W7" x H32"                         |
|--------------------|------------------------------------|
| LIGHT SOURCE       | Integrated LED                     |
| COLOR TEMPERATURES | 2700K, 3000K                       |
| WATTAGES           | 10W, 15W                           |
| CRI (RA)           | 80 CRI                             |
| VOLTAGE            | 12V                                |
| DELIVERED LUMENS   | 322Im (3000K)                      |
| DIMMABLE           | Yes, Dim to <10% via Transformer   |
| DRIVER             | Yes, 12V Integral Constant Current |
| TRANSFORMER        | No, 12V AC/DC Transformer Required |
| MOUNT              | Yes, Included 1/2" NPS Adapter     |
| GROUND STAKE       | Yes, Included MGS001612            |
| FINISH             | Included Natural                   |
| MATERIAL           | Brass & Copper                     |
| WIRE LENGTH        | 24"                                |
| LOCATION           | Exterior Wet                       |
| CERTIFICATIONS     | UL, IP66, IP67, Dark Sky           |

#### AVAILABLE FINISHES:

NAT Natural Brass/ Copper

Bronze Living
Patina

BLPX Extra Dark Bronze Living Patina

NI Nickel PVD

P. 760.931.2910